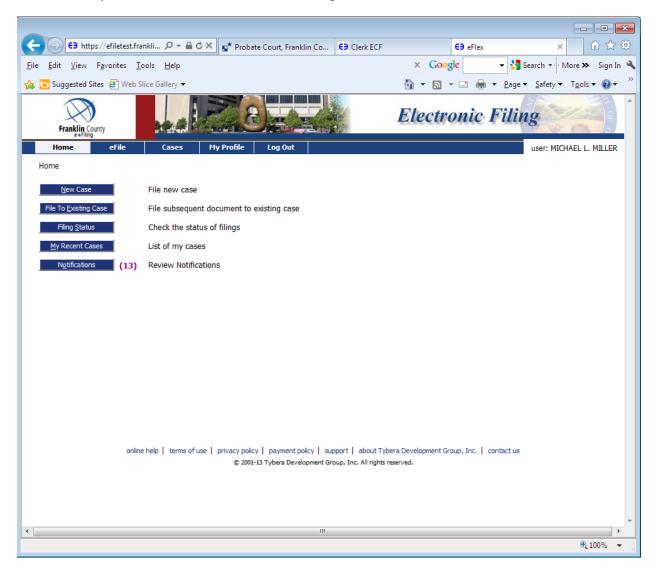

#### Log into the e-Filing System

For this instruction manual we will choose New Case. If there is already a case number established you would choose File to Existing Case.