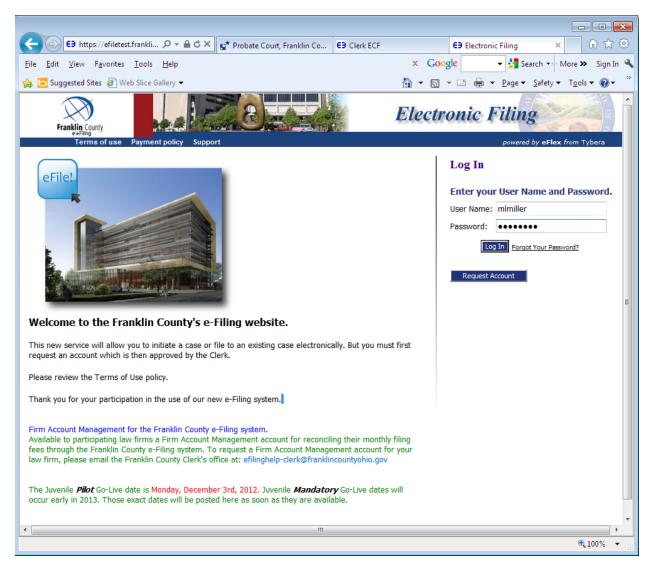

# e-FILING INSTRUCTIONS

#### Log into the e-Filing System

For this instruction manual we will choose New Case. If there is already a case number established you would choose File to Existing Case.