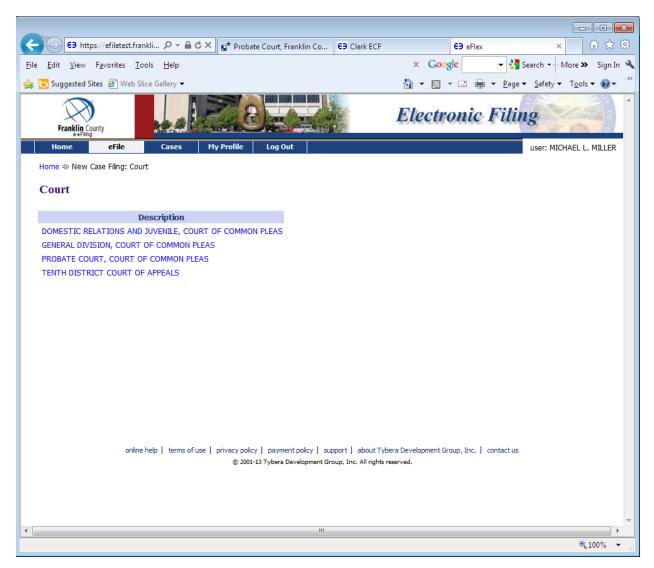

#### Choose Probate Court, Court of Common Pleas

Choose the Case Type you are going to file to.

| Flex × 🔐                                               |
|--------------------------------------------------------|
| 🝷 🚼 Search 🔹 More 🍽 Sig                                |
| 🖶 ▼ <u>P</u> age ▼ <u>S</u> afety ▼ T <u>o</u> ols ▼ 🌘 |
| ic Filing                                              |
| user: MICHAEL L. MIL                                   |
|                                                        |
|                                                        |
|                                                        |
|                                                        |
|                                                        |
|                                                        |
|                                                        |
|                                                        |
|                                                        |
|                                                        |
|                                                        |
|                                                        |
|                                                        |
|                                                        |
|                                                        |
|                                                        |
|                                                        |
|                                                        |
|                                                        |
|                                                        |
|                                                        |
|                                                        |
|                                                        |
|                                                        |
|                                                        |
|                                                        |
|                                                        |
|                                                        |