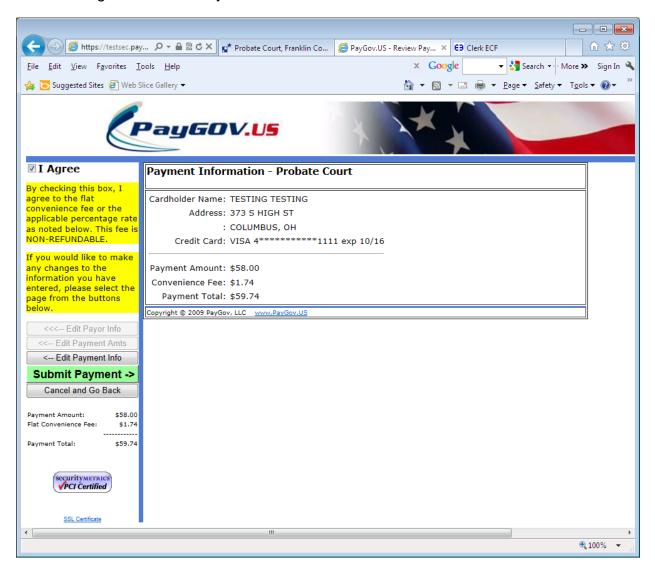

| 100% 🔻    |

Choose Next button

You are taken to the Review and Approve Filing page. You can look at the documents you uploaded to make sure they are correct. You may write any Special e-Filing Instructions to the clerk in the box provided.

If you are ready to submit your documents, check the Payment Method: at the bottom of the page. Make sure the radio button has been checked for the Pay by Credit Card Estimated Fees: The dollar amount will appear here.



Click on Submit the Filing

The below window will pop up



When you choose OK you will be taken to PayGov.US to enter your credit card information.



Choose the green Review and Pay button

You must read the 2 paragraphs in yellow, check the box in front of "'I Agree' then choose the green Submit Payments button.



After submitting your payment through PayGov.US you will get the below page. If you click on the blue Filing Status button you will be able to see the status of your submission.





At the current time, the status shows this submission is Awaiting Approval of the Court.

The status will update as the documents proceed through the Court.