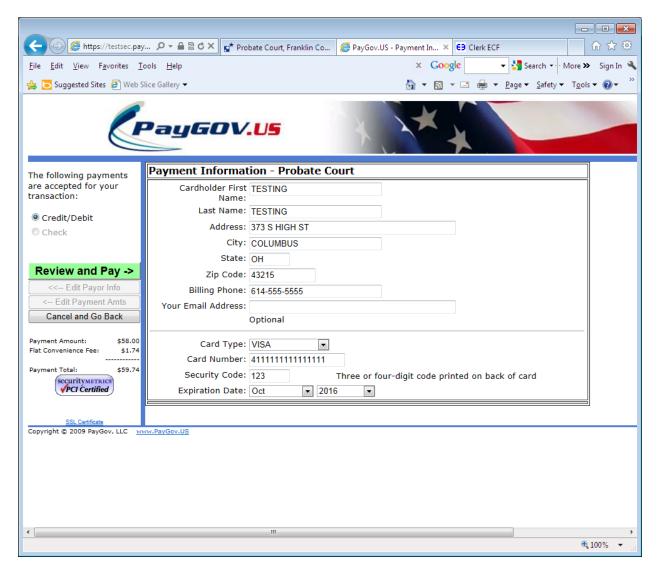

|                                 |                              |                         |             |                       | e                    | 100% 🔻    |

Choose Next button

You are taken to the Review and Approve Filing page. You can look at the documents you uploaded to make sure they are correct. You may write any Special e-Filing Instructions to the clerk in the box provided.

If you are ready to submit your documents, check the Payment Method: at the bottom of the page. Make sure the radio button has been checked for the Pay by Credit Card Estimated Fees: The dollar amount will appear here.



Click on Submit the Filing

The below window will pop up



When you choose OK you will be taken to PayGov.US to enter your credit card information.



Choose the green Review and Pay button

You must read the 2 paragraphs in yellow, check the box in front of "'I Agree' then choose the green Submit Payments button.



After submitting your payment through PayGov.US you will get the below page. If you click on the blue Filing Status button you will be able to see the status of your submission.





At the current time, the status shows this submission is Awaiting Approval of the Court.

The status will update as the documents proceed through the Court.