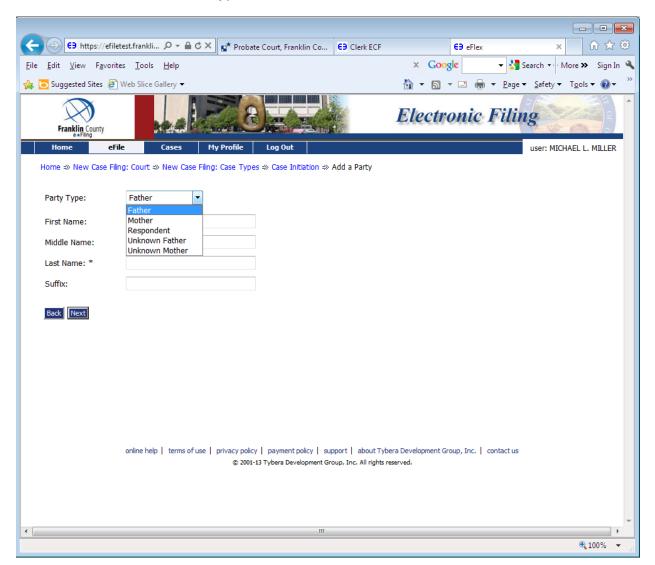

From the Case Initiation page, choose Add Other Parties to List the Father, Mother, Respondent or Unknown Father or Unknown Mother <u>only</u> if you are e-Filing to an Ohio Transfer to Minors Act case type.