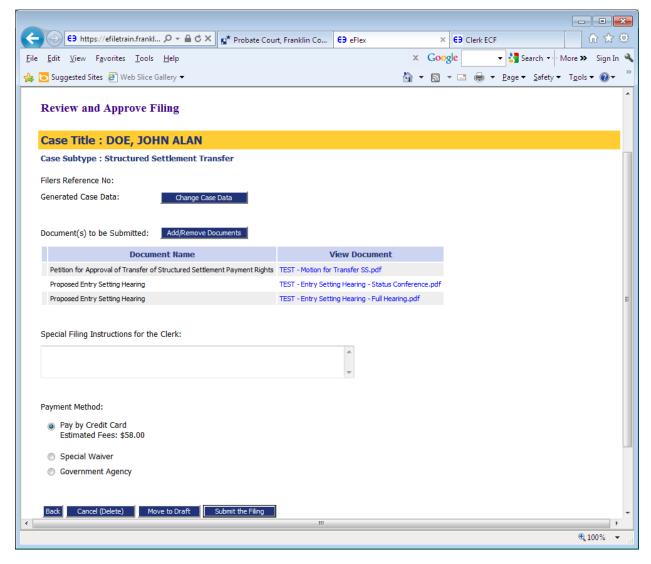

### Choose Next

Continue this process until you have uploaded all your documents

Use the e-Hearing Locator to choose a hearing date on the Court's calendar. From the Court's website there is a link to the <u>e-Hearing Locator</u> and to an <u>instruction booklet</u>.