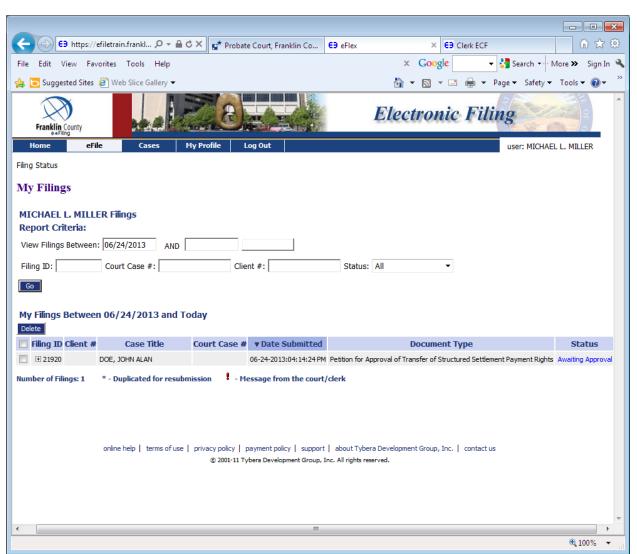

y write any Special e-Filing Instructions to the clerk in the box provided.

If you are ready to submit your documents, check the Payment Method: at the bottom of the page. Make sure the radio button has been checked for the Pay by Credit Card Estimated Fees: The dollar amount will appear here.



Click on Submit the Filing

The below window will pop up



When you choose OK you will be taken to PayGov.US to enter your credit card information.



Choose the green Review and Pay button

You must read the 2 paragraphs in yellow, check the box in front of "'I Agree' then choose the green Submit Payments button.



After submitting your payment through PayGov.US you will get the below page. If you click on the blue Filing Status button you will be able to see the status of your submission.





At the current time, the status shows this submission is Awaiting Approval of the Court.

The status will update as the documents proceed through the Court.