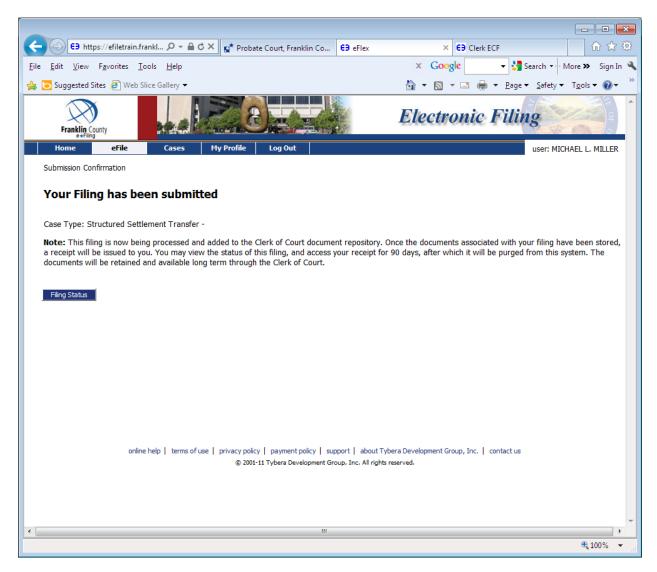

may write any Special e-Filing Instructions to the clerk in the box provided.

If you are ready to submit your documents, check the Payment Method: at the bottom of the page. Make sure the radio button has been checked for the Pay by Credit Card Estimated Fees: The dollar amount will appear here.



Click on Submit the Filing

The below window will pop up



When you choose OK you will be taken to PayGov.US to enter your credit card information.



Choose the green Review and Pay button

You must read the 2 paragraphs in yellow, check the box in front of "'I Agree' then choose the green Submit Payments button.



After submitting your payment through PayGov.US you will get the below page. If you click on the blue Filing Status button you will be able to see the status of your submission.





At the current time, the status shows this submission is Awaiting Approval of the Court.

The status will update as the documents proceed through the Court.